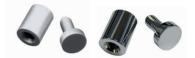

Your acrylic sign will be produced using clear acrylic, available in a variety of thicknesses: 3mm, 5mm and 10mm. We also have options for rounded corners and chrome or satin stand off mounts.