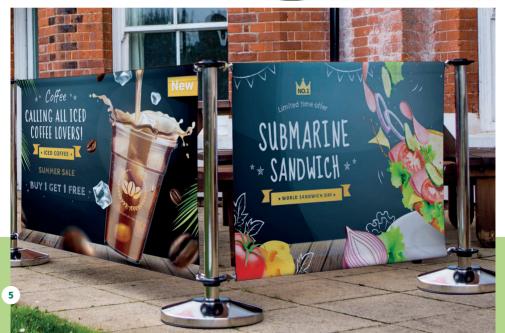

#### **Barrier Systems**

An essential for coffee shops, restaurants and bars seeking to embrace street culture while maximizing square footage, Our range of café barriers offers robust performance and generous branding opportunities.

Available in black or a polished steel finish with two sturdy supports mounted on wide, weighted bases for optimal stability. The robust top rail connects without tools for quick assembly and convenient banner changes, and is secured to the base with spring clips.