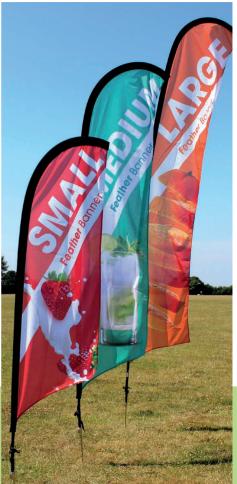

#### Flags

Our flags can be a great way of showing your logo at an exhibition and drive customers or clients to your stand. They are easy to assemble and include a carry bag. We offer 'tear drop' and 'feather' shape and can print either one side or both. We can supply ground spikes or water bases to secure your flag. We have a range of sizes so, please enquire to find out what works best for you.