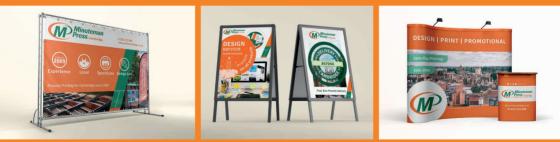

### Pop up Systems

The 3x2 Pop up stand is one of our best sellers. Set up in 10 minutes with no tools and fits in the boot of your car. No other modular display system gives you the features and portability of a 3x2 Pop up display.

Our 3x2 pop up display consists of 5 printed magnetic graphic panels which are anti-glare, non-reflective and matt laminated. Tear and scratch resistant graphic panels keeps your pop up looking new.

Portable display case on wheels with beech inlay counter conversion top, creating a handy desk. Hook over graphic panel attachment system with magnetic technology for quick change of graphics, meaning you can buy replacement panels without the cost of a whole new system.

### **Display Signage**

Our range of display signage will enable you to show your company in the biggest way possible. Whether you are needing a display system for your exhibition or an outdoor signage board, we will have a signage system that works for you.