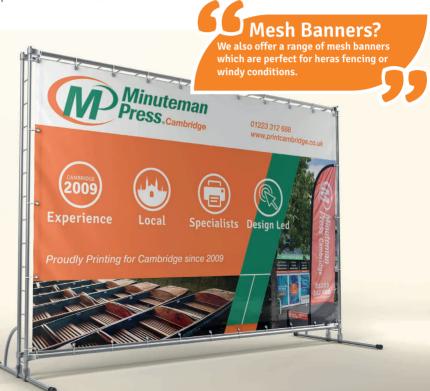

### **Vinyl Banners**

We offer premium quality digitally printed PVC banners at a great price. 500gsm banner material creates long-lasting, waterproof banners. Our 1.6m wide large format banner printer produces vibrant colours at huge sizes to help make sure your banners make a real impact.

All banners can be hemmed and eyeleted to your specification, and we can create pockets for scaffolding or pole mounted banners.

#### Arena Banner Frames

Full-size advertising hoarding goes portable with the ingenious design of the Arena banner. Lightweight yet strong, the aluminium a-frame slots together without tools in minutes. Graphics are mounted using simple bungee straps for optimal tensioning and excellent wind resistance. Arena is perfect for use with PVC banners when you need a free-standing option that will stand up to tough weather conditions.

Arena can be used either single or double sided and is supplied with ground pegs for a completely secure installation. Ideal for advertising or corporate sponsorship at any outdoor or sporting event, when it's time to head home the Arena collapses down into an incredibly compact and lightweight carry bag for supreme portability and convenience.

Available in 1000x2500mm or 1250x3000mm sizes, the Arena banner also has an optional extension kit to allow you to display extra wide graphics.