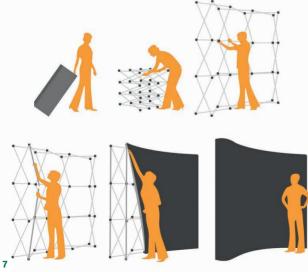

### Pop up Systems

The 3x2 Pop up stand is one of our best sellers. Set up in 10 minutes with no tools and fits in the boot of your car. No other modular display system gives you the features and portability of a 3x2 Pop up display.

Our 3x2 pop up display consists of 5 printed magnetic graphic panels which are anti-glare, non-reflective and matt laminated. Tear and scratch resistant graphic panels keeps your pop up looking new.

Portable display case on wheels with beech inlay counter conversion top, creating a handy desk. Hook over graphic panel attachment system with magnetic technology for quick change of graphics, meaning you can buy replacement panels without the cost of a whole new system.

#### Simple!

Super quick set up makes creating a huge display effortless!

33