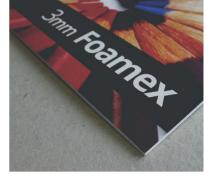

#### Foamex

A superb material for both indoor and outdoor signage. This subtly flexible and strong plastic board is very popular with advertising hoardings and outdoor signage. It is an extremely versatile, lightweight and stays unaffected by the weather. Our boards come with crystal matt or gloss lamination.