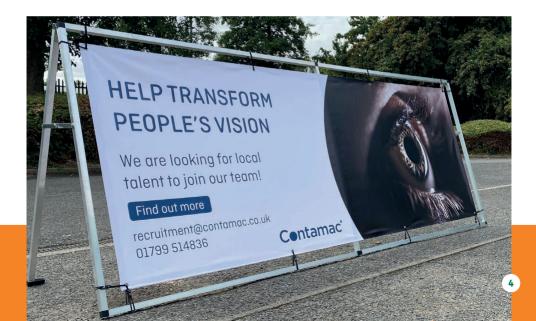

#### Arena Banner Frames

Full-size advertising hoarding goes portable with the ingenious design of the Arena banner. Lightweight yet strong, the aluminium a-frame slots together without tools in minutes. Graphics are mounted using simple bungee straps for optimal tensioning and excellent wind resistance. Arena is perfect for use with PVC banners when you need a free-standing option that will stand up to tough weather conditions.

Arena can be used either single or double sided and is supplied with ground pegs for a completely secure installation. Ideal for advertising or corporate sponsorship at any outdoor or sporting event, when it's time to head home the Arena collapses down into an incredibly compact and lightweight carry bag for supreme portability and convenience.

Available in 1000x2500mm or 1250x3000mm sizes, the Arena banner also has an optional extension kit to allow you to display extra wide graphics.