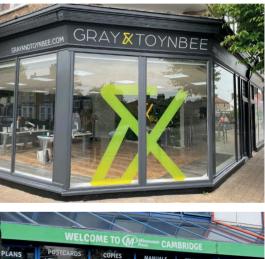

#### **Coloured sign vinyl**

Vinyl lettering is made from weatherproof materials that can be used outdoors as easily as inside. Vinyl lettering and numbering is a great way to add signage to your office wall, vehicle or shop front windows. We have a range of colours and effects, with matt or gloss options available. Pop in store to see our full range of options.