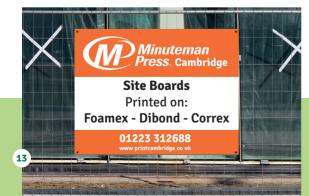

### Signage Boards

#### Foamex

A superb material for both indoor and outdoor signage. This subtly flexible and strong plastic board is very popular with advertising hoardings and outdoor signage. It is an extremely versatile, lightweight and stays unaffected by the weather. Our boards come with crystal matt or gloss lamination.

#### Correx

A 4mm, fluted plastic board often linked with estate agents signs. This is a lightweight weatherproof board. Due to its more economical nature than Foamex, Correx is ideal for short term or temporary signage.

#### Dibond

Aluminium dibond signs are an excellent long-term signage solution for businesses. Our weatherproof signage board is ideal for shops, outdoor displays, property development hoardings and directional signage. Available in a selection of different sizes and custom shaped cutting styles. Aluminium signs are a sure-fire way to get the message seen.