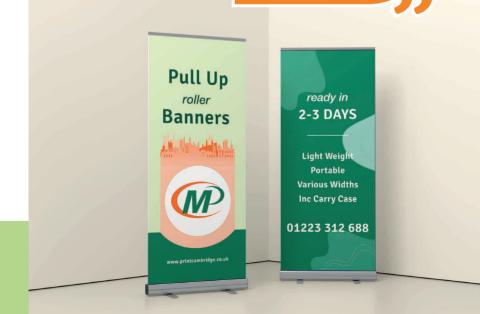

### Pull Up Banners

Our high quality, single-sided roller banner. Easy to use with two twist-out feet for support and a three-section bungee pole, comes packed in a padded carry bag.

Premium quality graphics are printed on supersmooth blockout material and can be ordered from 850mm up to 2000mm, perfect for any location to create the impact you desire.

6

Mini Pull Ups!

Our A3 desktop pull ups make a great advertising tool. It's perfect for exhibitions, reception areas, restaurants & more.