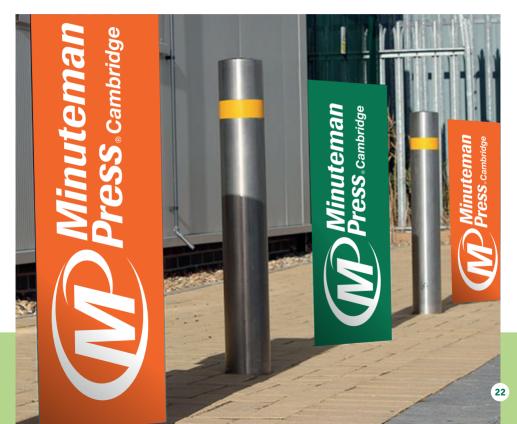

### **Bollard Covers**

Give your clients all the benefits of this eye-catching display option – perfect for advertising a shop re-opening! These three-sided Correx<sup>®</sup> by Corplex covers come pre-creased with glue-free fastening tabs and are suitable for bollards up to 205mm in diameter. They make for sturdy, waterproof displays and are commonly used for outdoor campaigns.