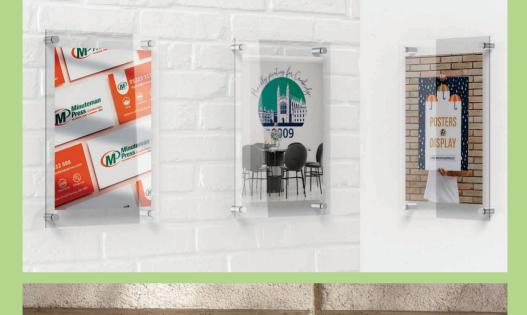

#### Acrylic

High class wall mounted office door signs and restaurant menu holders, our acrylic sign options are great for creating high end displays. Acrylic also boasts low moisture absorption qualities, high resistance to chemicals and UV resistance. With great optical clarity and strong weather resistance, clear acrylic sheets are a cheaper, lighter and safer alternative to glass.

Your acrylic sign will be produced using clear acrylic, available in a variety of thicknesses: 3mm, 5mm and 10mm. We also have options for rounded corners and chrome or satin stand off mounts.