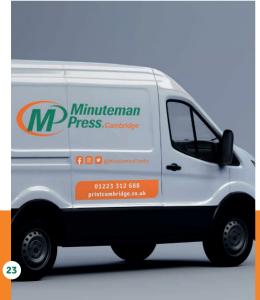

#### **Vehicle Graphics**

From tradesmen, catering businesses to online retailers, vehicle graphics can make your brand stand out on the road. Branded company vehicles give your business vital marketing opportunities when you least expect them, every single day. Branding your own vehicle is a cost effective solution that guarantees exposure within your local area and can help solve those marketing problems.

Single colour or full colour printed designs can be applied to any vehicle, even boats and planes. We offer a basic signage package which consists of contour cut logos and graphics.