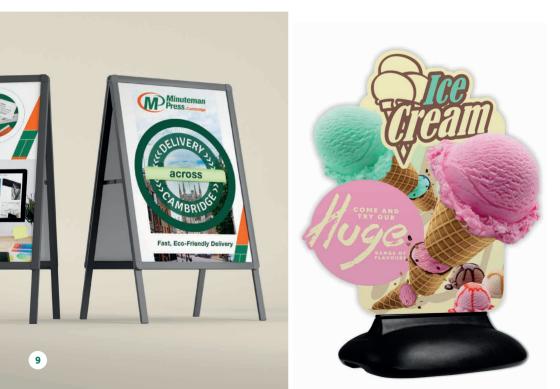

### **Display Signage**

Our range of display signage will enable you to show your company in the biggest way possible. Whether you are needing a display system for your exhibition or an outdoor signage board, we will have a signage system that works for you.

# We can custom cut your sign into any shape to give a truely one off design.

We also offer a range swing signs in A2 and A1 sizes. Quick clip hanging straps hold a rigid foam board panel in place. Graphics are suspended from a powder coated black frame.

Our premium range of A boards have vinyl application areas that we apply direct too. This creates a permanent sign whilst having the option to replace the main graphics.