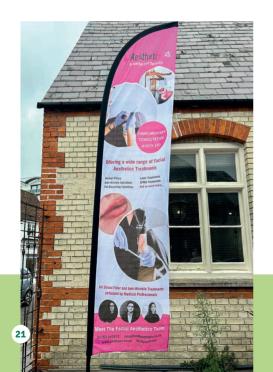

#### Flags

Our flags can be a great way of showing your logo at an exhibition and drive customers or clients to your stand. They are easy to assemble and include a carry bag. We offer 'tear drop' and 'feather' shape and can print either one side or both. We can supply ground spikes or water bases to secure your flag. We have a range of sizes so, please enquire to find out what works best for you.