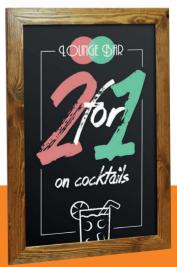

### Wall Signage

We have some excellent wall signage, chalkboard and poster display solutions available for wall mounting with weather resistant properties suitable for outdoor or indoor use.

Our Poster Frames, Noticeboards and Menu Cases range includes low voltage LED illuminated options. It also includes a range of Snapframes, the widely popular front opening aluminium poster frame that wins on price and functionality.

> Some of our snapframes have internal LEDs to illuminate your poster giving you 24 hour advertising

nuteman