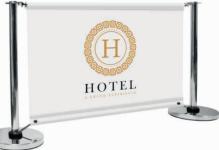

#### **Barrier Systems**

An essential for coffee shops, restaurants and bars seeking to embrace street culture while maximizing square footage, Our range of café barriers offers robust performance and generous branding opportunities.

Available in black or a polished steel finish with two sturdy supports mounted on wide, weighted bases for optimal stability. The robust top rail connects without tools for quick assembly and convenient banner changes, and is secured to the base with spring clips.