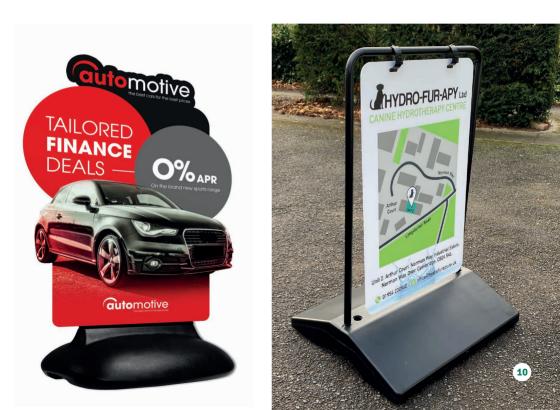

#### **Barrier Systems**

An essential for coffee shops, restaurants and bars seeking to embrace street culture while maximizing square footage, Our range of café barriers offers robust performance and generous branding opportunities.

Available in black or a polished steel finish with two sturdy supports mounted on wide, weighted bases for optimal stability. The robust top rail connects without tools for quick assembly and convenient banner changes, and is secured to the base with spring clips.